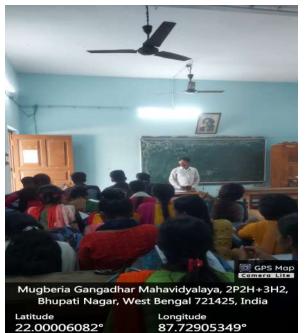

### A Skill Development Certificate Course

On

"Typing Sanskrit Script, Microsoft Word, Gmail and Power Point Presentation
Course period: 7th February 2023 to 3rd March 2023

**Delivery Mode: Offline** 