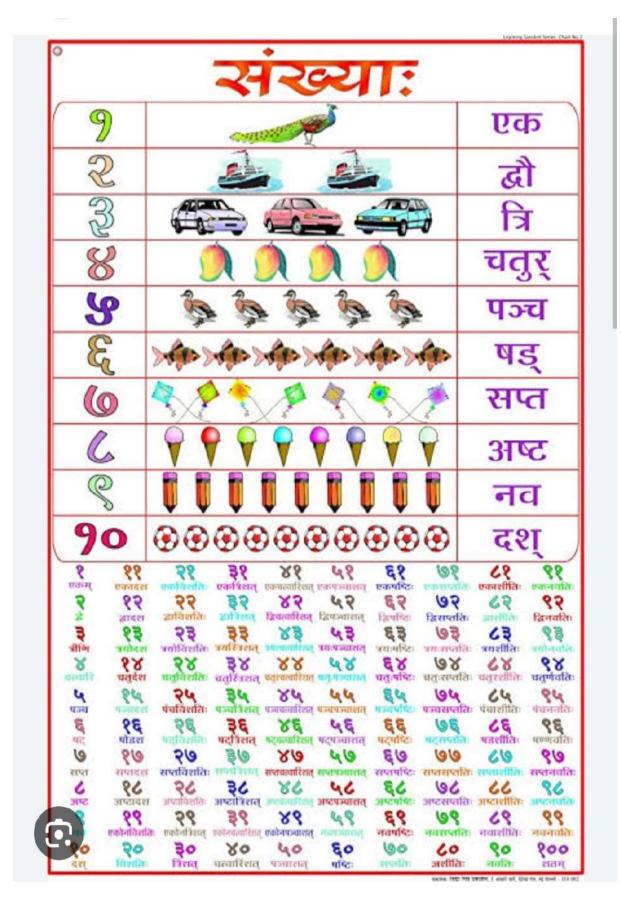

#### **Typing Sanskrit Script**

The letter order of Devanāgarī, like nearly all Brāhmic scripts, is based on phonetic principles that consider both the manner and place of articulation of the consonants and vowels they represent. This arrangement is usually referred to as the varṇamālā ("garland of letters").[41] The format of Devanāgarī for Sanskrit serves as the prototype for its application, with minor variations or additions, to other languages.