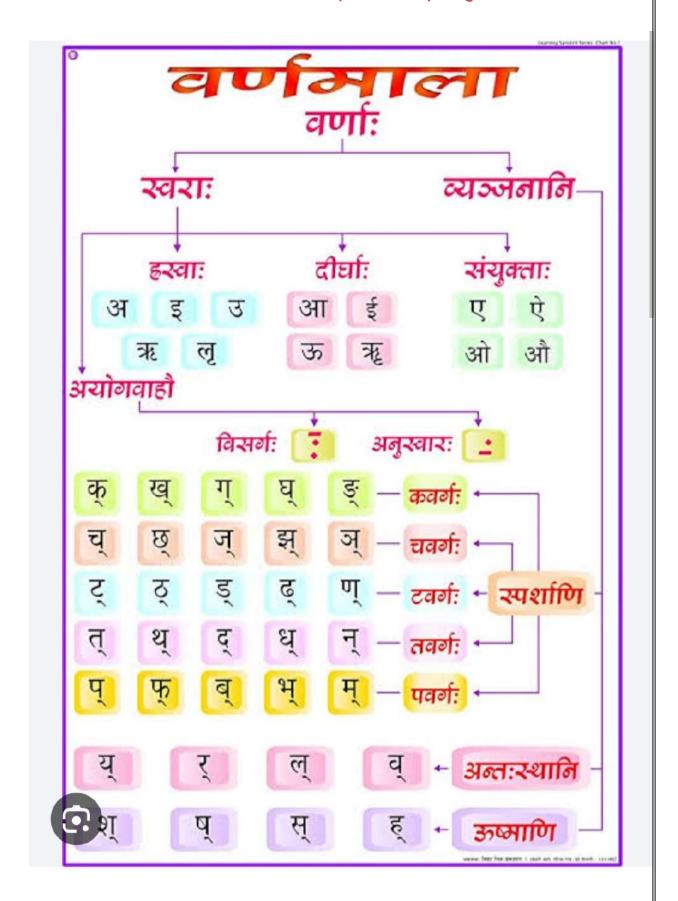

#### **Typing Sanskrit Script**

The letter order of Devanāgarī, like nearly all Brāhmic scripts, is based on phonetic principles that consider both the manner and place of articulation of the consonants and vowels they represent. This arrangement is usually referred to as the varṇamālā ("garland of letters").[41] The format of Devanāgarī for Sanskrit serves as the prototype for its application, with minor variations or additions, to other languages.