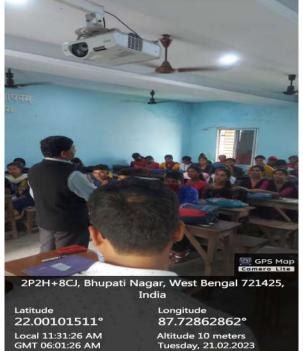

### A Skill Development Certificate Course

On

"Typing Sanskrit Script, Microsoft Word, Gmail and Power Point Presentation
Course period: 7th February 2023 to 3rd March 2023

**Delivery Mode: Offline** 