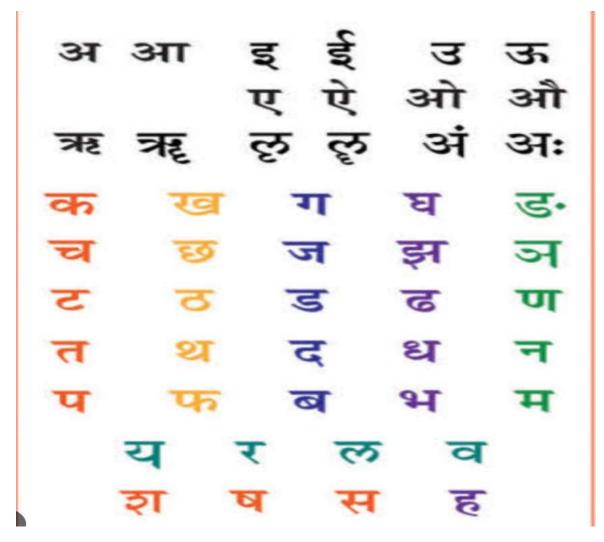

#### **Typing Sanskrit Script**

The letter order of Devanāgarī, like nearly all Brāhmic scripts, is based on phonetic principles that consider both the manner and place of articulation of the consonants and vowels they represent. This arrangement is usually referred to as the varṇamālā ("garland of letters").[41] The format of Devanāgarī for Sanskrit serves as the prototype for its application, with minor variations or additions, to other languages.