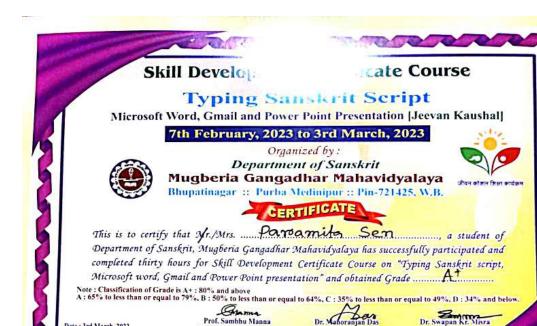

### A Skill Development Certificate Course

On

"Typing Sanskrit Script, Microsoft Word, Gmail and Power Point Presentation
Course period: 7th February 2023 to 3rd March 2023

#### **CERTIFICATE OF PARTICIPATION:**

The participants will be provided Certificates on successful completion of the course. It is mandatoryfor all participants to attend all the classes.