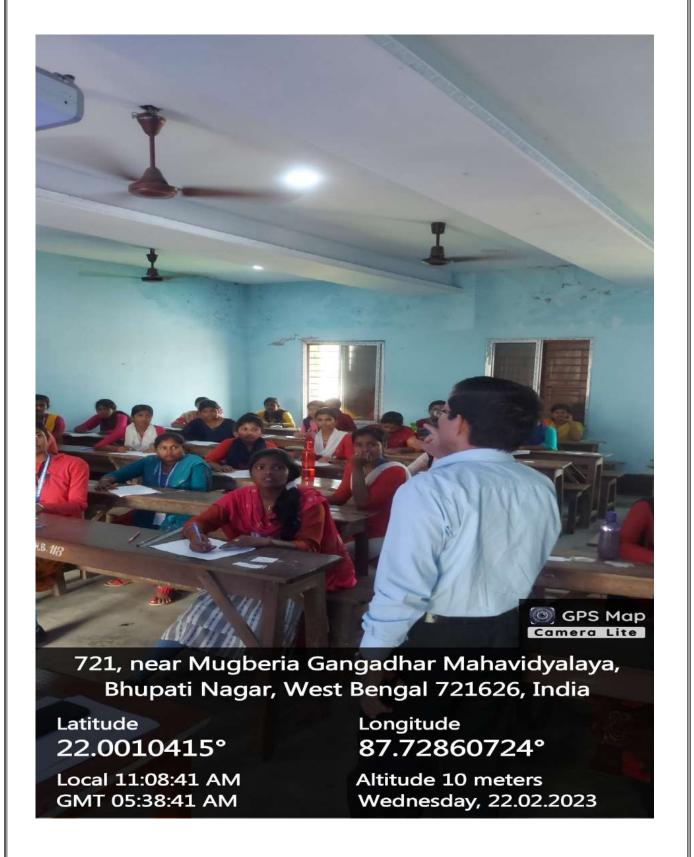

### A Skill Development Certificate Course

On

"Typing Sanskrit Script, Microsoft Word, Gmail and Power Point Presentation
Course period: 7th February 2023 to 3rd March 2023

**Delivery Mode: Offline** 